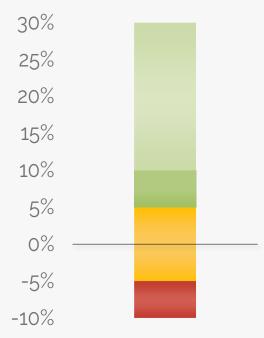

## Gross Margin

Revenue less expenses, divided by revenue

### -32.3% GROSS MARGIN

The forecasted net income is -\$5.1m, which is \$1.6m below the budget. It yields a -32.3% gross margin.