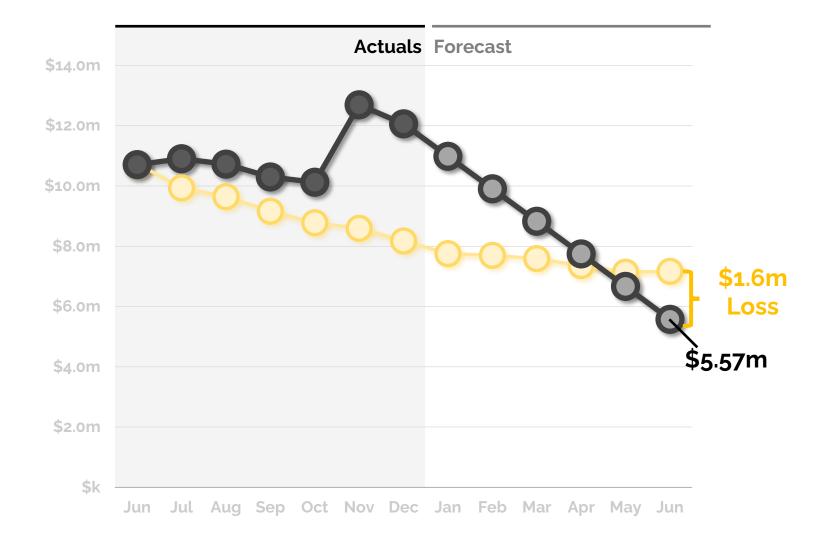

# **Cash Forecast**

# 97 Days of Cash at year's end

We forecast the school's year ending cash balance as **\$5.6m**, **\$1.6m** below budget.

|                              | Ye        | ar-To-Date  |           | Ar          | nual Forecast |             |   |             |
|------------------------------|-----------|-------------|-----------|-------------|---------------|-------------|---|-------------|
|                              | Actual    | Budget      | Variance  | Forecast    | Budget        | Variance    |   | Remaining   |
| Revenue                      |           |             |           |             |               |             |   |             |
| Local Revenue                | 705,023   | 606,310     | 98,713    | 1,234,545   | 1,212,621     | 21,924      |   | 529,522     |
| State Revenue                | 7,255,577 | 5,691,667   | 1,563,909 | 10,928,407  | 12,532,413    | (1,604,006) |   | 3,672,831   |
| Federal Revenue              | 719,157   | 1,438,627   | (719,470) | 3,255,019   | 3,218,230     | 36,789      |   | 2,535,862   |
| Private Grants and Donations | 27,703    | 75,000      | (47,297)  | 150,000     | 150,000       | 0           |   | 122,297     |
| Earned Fees                  | 66,407    | 133,052     | (66,645)  | 341,653     | 332,630       | 9,023       |   | 275,246     |
| Total Revenue                | 8,773,866 | 7,944,656   | 829,210   | 15,909,623  | 17,445,894    | (1,536,270) | 0 | 7,135,757   |
| Expenses                     |           |             |           |             |               |             |   |             |
| Salaries                     | 3,140,530 | 3,160,326   | 19,796    | 6,216,505   | 6,320,652     | 104,147     |   | 3,075,975   |
| Benefits and Taxes           | 821,501   | 922,037     | 100,535   | 1,673,857   | 1,844,073     | 170,216     |   | 852,355     |
| Staff-Related Costs          | 23,528    | 47,438      | 23,910    | 96,875      | 94,875        | (2,000)     |   | 73,347      |
| Rent                         | -         | 16,667      | 16,667    | 33,334      | 33,334        | (O)         |   | 33,334      |
| Occupancy Service            | 883,049   | 635,361     | (247,688) | 1,272,396   | 1,270,722     | (1,674)     |   | 389,347     |
| Student Expense, Direct      | 563,962   | 831,384     | 267,422   | 1,714,437   | 1,662,767     | (51,669)    |   | 1,150,475   |
| Student Expense, Food        | 186,196   | 555,405     | 369,209   | 1,110,810   | 1,110,810     | 0           |   | 924,614     |
| Office & Business Expense    | 1,240,964 | 2,076,446   | 835,482   | 4,184,721   | 4,152,892     | (31,829)    |   | 2,943,756   |
| Transportation               | 239,833   | 475,632     | 235,799   | 982,404     | 951,265       | (31,139)    |   | 742,571     |
| Total Ordinary Expenses      | 7,099,563 | 8,720,695   | 1,621,132 | 17,285,338  | 17,441,391    | 156,053     |   | 10,185,775  |
| Interest                     | 262,252   | 42,117      | (220,135) | 266,477     | 84,233        | (182,243)   |   | 4,225       |
| Facility Improvements        | 56,121    | 1,746,577   | 1,690,456 | 3,493,154   | 3,493,154     | 0           |   | 3,437,033   |
| Total Extraordinary Expenses | 318,373   | 1,788,694   | 1,470,321 | 3,759,630   | 3,577,387     | (182,243)   |   | 3,441,258   |
| Total Expenses               | 7,417,936 | 10,509,389  | 3,091,453 | 21,044,968  | 21,018,778    | (26,190)    | 2 | 13,627,033  |
| Net Income                   | 1,355,930 | (2,564,733) | 3,920,664 | (5,135,345) | (3,572,884)   | (1,562,460) | 3 | (6,491,275) |
| Cash Flow Adjustments        | (876)     | -           | (876)     | (0)         | -             | (0)         | 4 | 876         |
| Change in Cash               | 1,355,054 | (2,564,733) | 3,919,787 | (5,135,345) | (3,572,884)   | (1,562,460) | 5 | (6,490,399) |