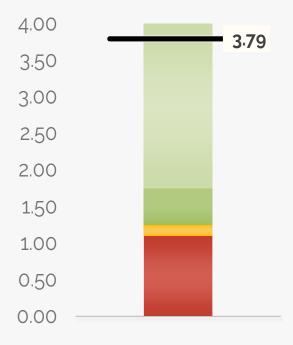

## DSCR

Amount of cash flow available to meet annual interest and principal payments on debt

## **DSCR IS 3.79**

Debt Service Coverage Ratio is defined by the school's bank covenants.