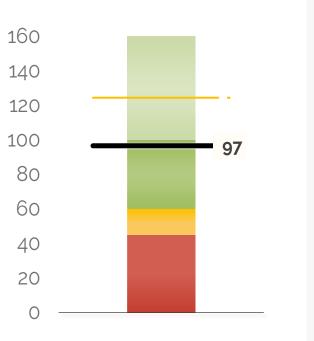

## Days of Cash

Cash balance at year-end divided by average daily expenses

#### 97 DAYS OF CASH AT YEAR'S END

The school will end the year with 97 days of cash. This is above the recommended 60 days