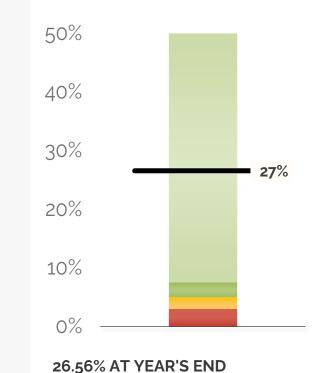

## Fund Balance %

Forecasted Ending Fund Balance / Total Expenses

The school is projected to end the

\$5,589,711. Last year's fund balance

year with a fund balance of

was \$10,725,056.